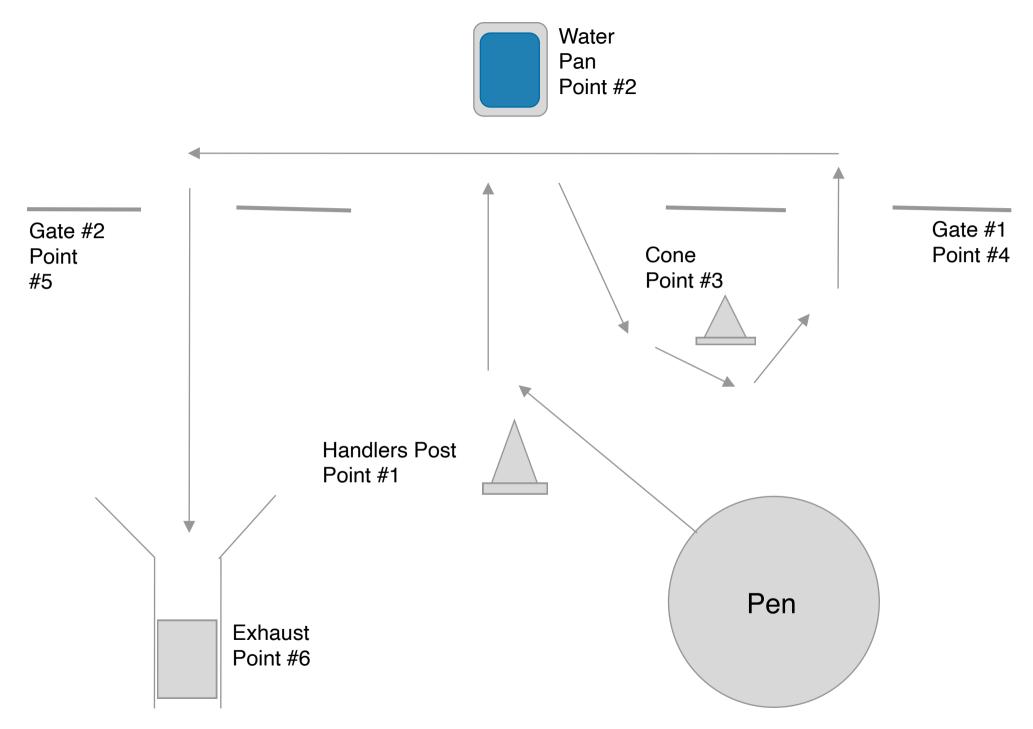

## Cattle: Mix Flock Course

**Ducks: Mixed Flock Course** 

## Ducks:

- 1. Remove the ducks from the take pen and drive them to the water pan at point #2 from the handler's post at #1.
- 2. Recall the dog and send for an out run to fetch ducks from #2
- 3. Fetch/drive ducks counter clockwise around cone #3 and drive through drive panels #4
- 4. Crossdrive ducks through drive panels #5
- 5. Fetch ducks into exhaust #6 and into the crate at the end of the exhaust and close crate door. (end)