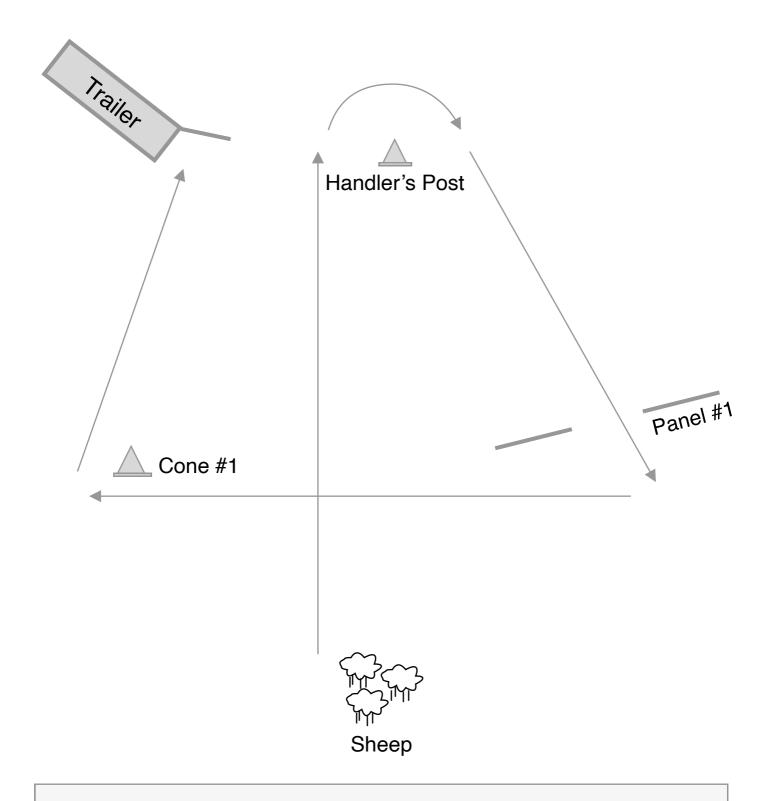

1.Gather in open field to handler and around post

2. Drive to through the gate and cross drive to cone. Handler can leave post when sheep pass the cone

3. Load sheep in trailer

Sheep: Mixed Flock

1. Gather in arena to handler and around post (handler stays at post)