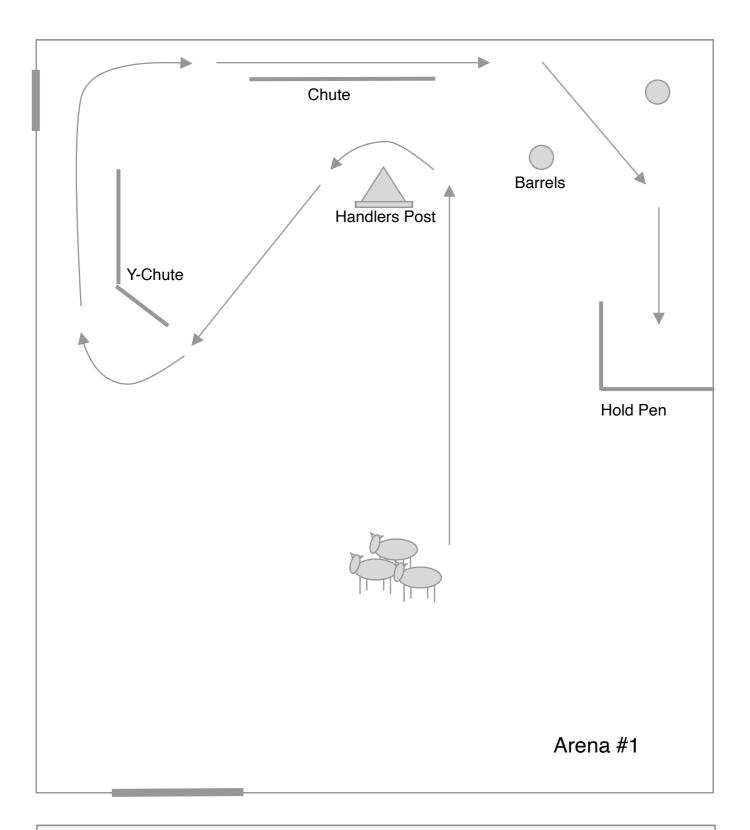

2. Drive to Y chute, then white barrels . Handler may leave post when cows

at barrels to go to pen,

3. Cows into pen

## Cattle: Mix Flock Course

**Ducks: Mixed Flock Course** 