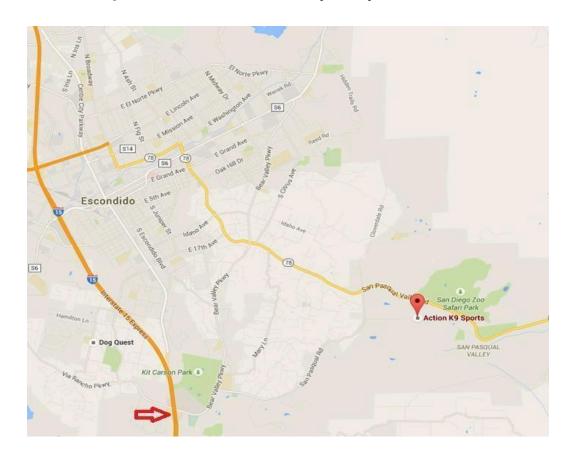

## Action K 9 Sports, 15671 Old Milky Way, Escondido, CA

## **DIRECTIONS TO ACTION K9 SPORTS FROM I-15**

Take exit 27/Via Rancho Parkway
Go East onto W Via Rancho Pkwy
Continue on Bear Valley Pkwy S
Go for 0.6 m
Go for 0.3 m
Turn right onto San Pasqual Rd
Go for 2.9 m
Turn right onto Old Milky Way
Go for 1.6 m

Arrive at 15671 Old Milky Way turn Left onto the dirt road for Action K9 Sport