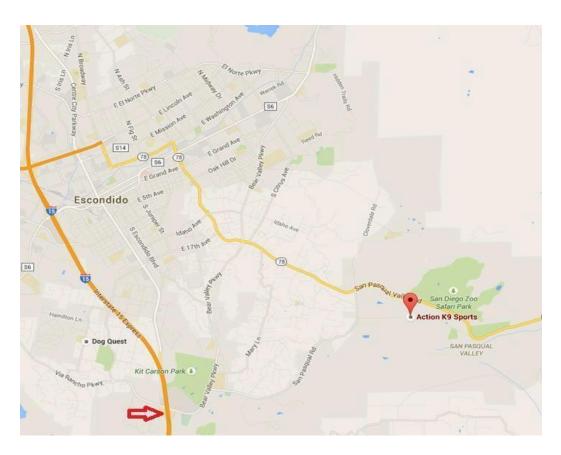

Action K 9 Sports, 15671 Old Milky Way, Escondido, CA

#### **DIRECTIONS TO ACTION K9 SPORTS FROM I-15**

Take exit 27/Via Rancho Parkway Go East onto W Via Rancho Pkwy Continue on Bear Valley Pkwy S Turn right onto San Pasqual Rd Turn right onto Old Milky Way

Go for 0.6 m Go for 0.3 m Go for 2.9 m Go for 1.6 m

Arrive at 15671 Old Milky Way turn Left onto the dirt road for Action K9 Sport